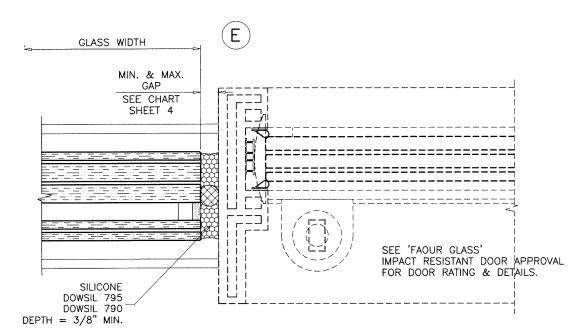

## **SEALANT:**

ALL FRAME JOINTS SQUARE-CUT AND BUTTED, SEALED WITH DOWSIL 123 SILICONE SEAL TAPE.

SEE SEPARATE APPROVAL FOR DESIGN LOAD CAPACITY OF DOOR AND DOOR ANCHORS.

LOWER VALUES FROM DOOR APPROVAL OR GLASS WALL SYSTEM CAPACITY WILL APPLY TO ENTIRE SYSTEM.