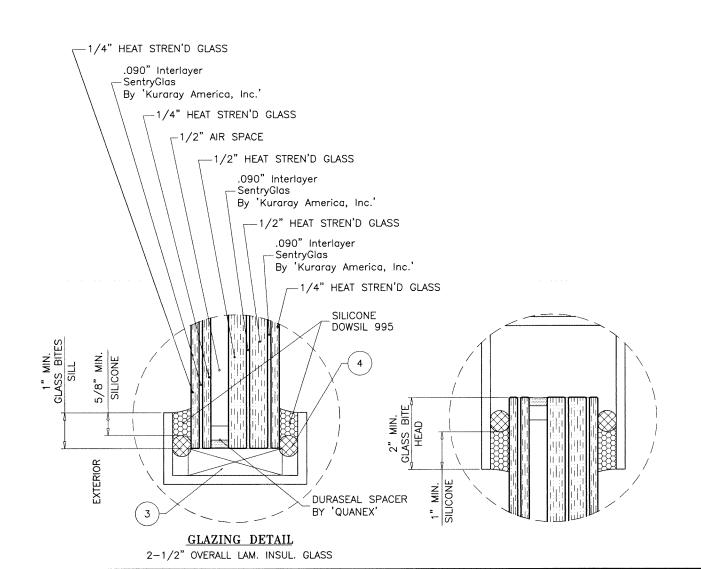

Faour Glass Technologies
5119 West Knox Street
Tampa, FL. 33634
Tel. (813) 884-3297
Tel. (813) 884-3297

revisions: no date by description

drawing no.

21-04F

sheet 5 of 6

FL #25673

Sealed: 2/16/2021

| ITEM # | PART #     | REQD.    | DESCRIPTION                                             | MATERIAL | MANF./SUPPLIER/REMARKS |
|--------|------------|----------|---------------------------------------------------------|----------|------------------------|
| 1      |            | AS REQD. | TOP CHANNEL                                             | 6061-T6  | _                      |
| 2      | _          | AS REQD. | BOTTOM CHANNEL                                          | 6061-T6  | _                      |
| 3      | -          | 2/ LITE  | SETTING BLOCKS AT 1/4 POINTS, (2-1/2" X 3/4" X 6" LONG) | EPDM     | DUROMETER 80±5 SHORE A |
| 4      |            | AS REQD. | 3/8" DIA. BACKER ROD                                    | FOAM     | _                      |
| 5      | DOWSIL 995 | AS REQD. | GLAZING COMPOUND                                        | SILICONE | -                      |
| 6      | _          | AS REQD. | SIDE BAR                                                | 6061-T6  | _                      |
| 7      | <u>*</u>   | _        | - :                                                     |          |                        |

## **SEALANT:**

ALL FRAME JOINTS SQUARE-CUT AND BUTTED, SEALED WITH DOWSIL 123 SILICONE SEAL TAPE.

SEE SEPARATE APPROVAL FOR DESIGN LOAD CAPACITY OF DOOR AND DOOR ANCHORS.

LOWER VALUES FROM DOOR APPROVAL OR GLASS WALL SYSTEM CAPACITY WILL APPLY TO ENTIRE SYSTEM.