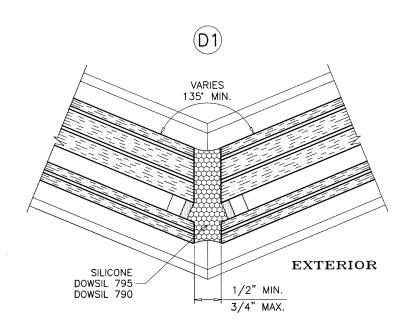

## **SEALANT:**

ALL FRAME JOINTS SQUARE-CUT AND BUTTED, SEALED WITH DOWSIL 123 SILICONE SEAL TAPE.

SEE SEPARATE APPROVAL FOR DESIGN LOAD CAPACITY OF DOOR AND DOOR ANCHORS.

LOWER VALUES FROM DOOR APPROVAL OR GLASS WALL SYSTEM CAPACITY WILL APPLY TO ENTIRE SYSTEM.