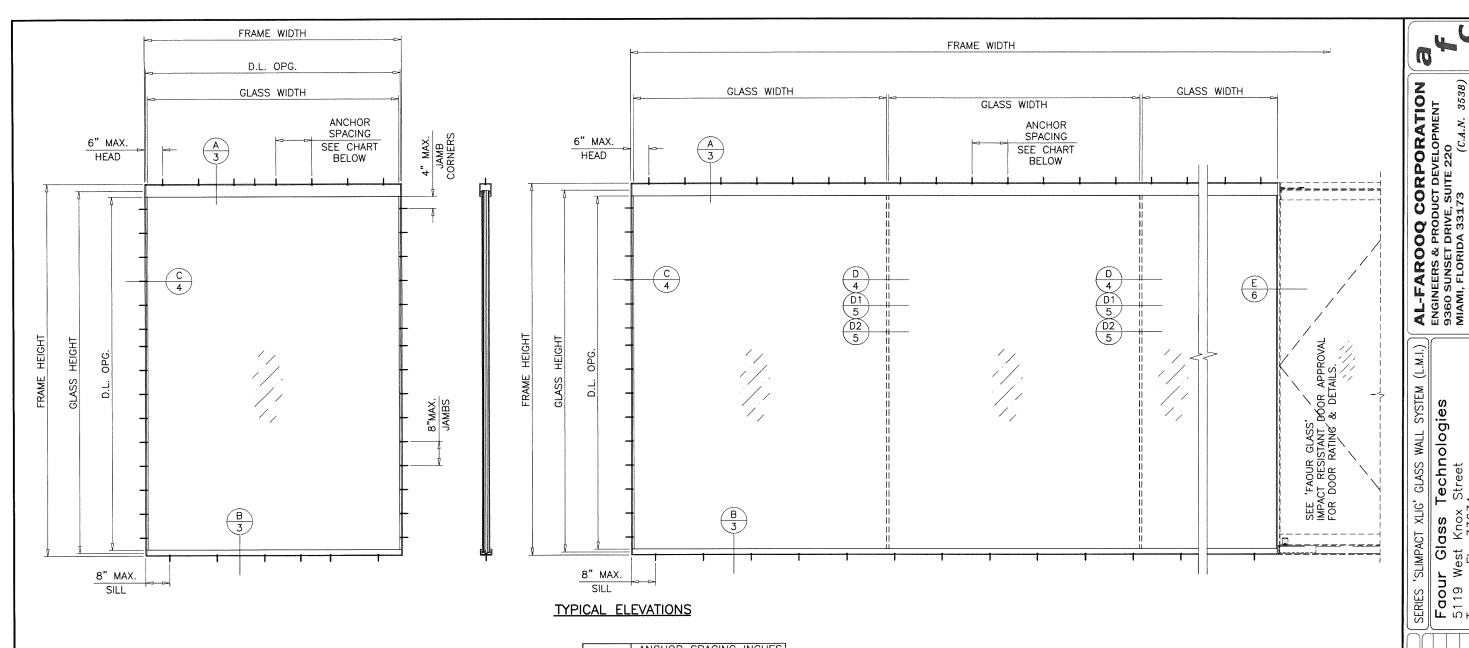

| ANCHOR |      | ACING INCHES |
|--------|------|--------------|
| TYPE   | HEAD | SILL         |
| Α      | 12   | 14           |
| В      | 12   | 16           |
| С      | 12   | 16           |

THIS SYSTEM IS RATED FOR LARGE & SMALL MISSILE IMPACT. SHUTTERS ARE NOT REQUIRED.

## APPROVAL APPLIES TO SINGLE LITE UNITS OR MULTIPLE LITES UNIT INSTALLATION SEE SHEET 2 FOR DESIGN LOAD CAPACITY

Sealed: 2/16/2021

A- CONTRACTOR TO BE RESPONSIBLE FOR THE SELECTION, PURCHASE AND INSTALLATION OF THIS PRODUCT BASED ON THIS PRODUCT EVALUATION PROVIDED HE/SHE DOES NOT DEVIATE FROM THE CONDITIONS DETAILED