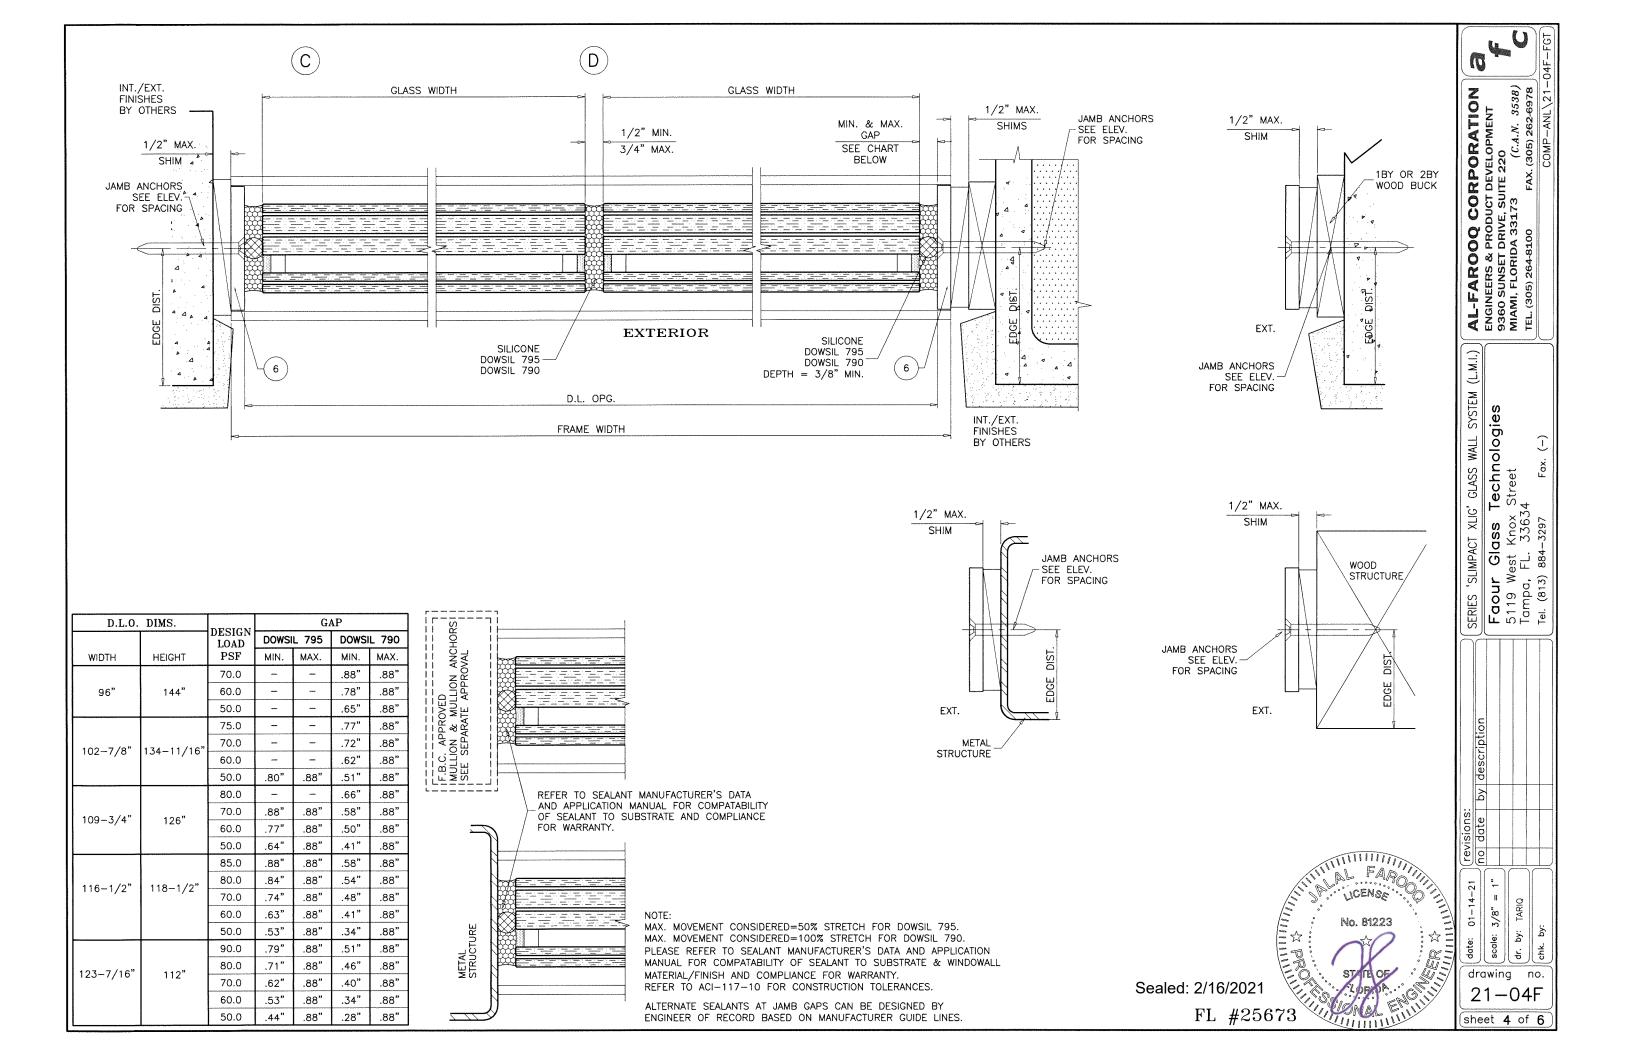

## **SEALANT:**

ALL FRAME JOINTS SQUARE-CUT AND BUTTED, SEALED WITH DOWSIL 123 SILICONE SEAL TAPE.

SEE SEPARATE APPROVAL FOR DESIGN LOAD CAPACITY OF DOOR AND DOOR ANCHORS.

LOWER VALUES FROM DOOR APPROVAL OR GLASS WALL SYSTEM CAPACITY WILL APPLY TO ENTIRE SYSTEM.