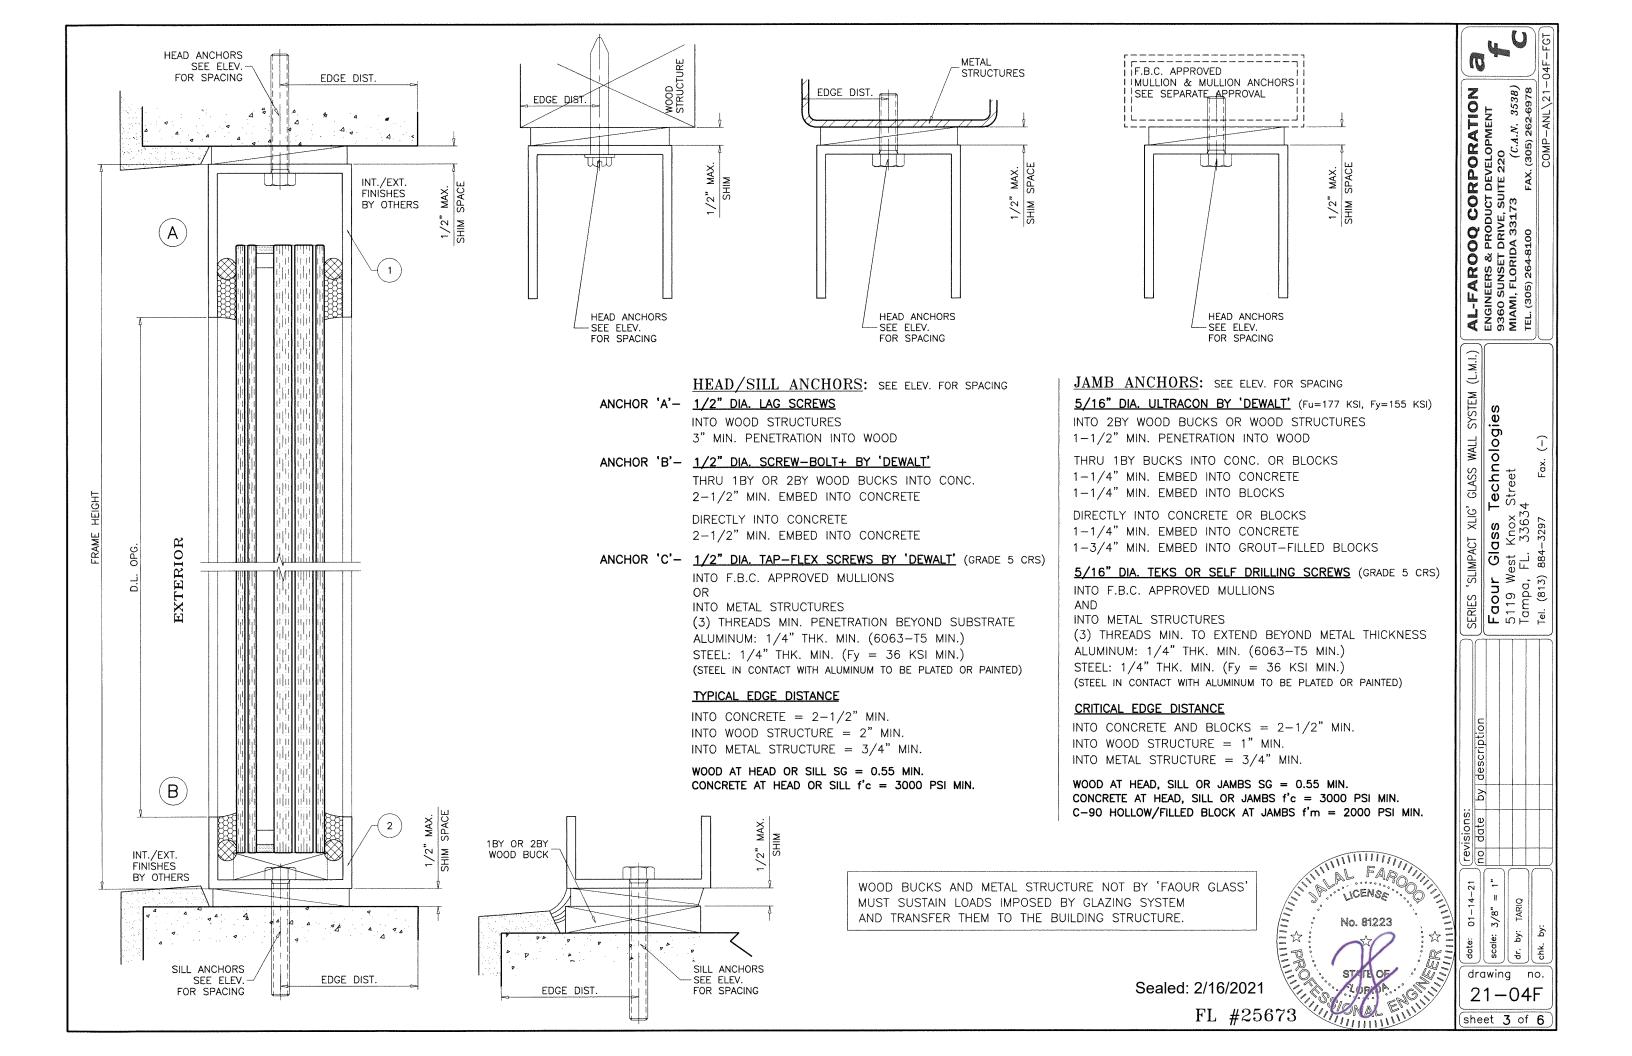

1BY OR 2BY WOOD BUCKS & BUCK FASTENERS BY OTHERS, MUST BE DESIGNED AND INSTALLED ADEQUATELY TO TRANSFER APPLIED PRODUCT LOADS TO THE BUILDING STRUCTURE.

ANCHORS SHALL BE CORROSION RESISTANT, SPACED AS SHOWN ON DETAILS AND INSTALLED PER MANUF'S INSTRUCTIONS. SPECIFIED EMBEDMENT TO BASE MATERIAL SHALL BE BEYOND WALL DRESSING OR STUCCO.

A LOAD DURATION INCREASE IS USED IN DESIGN OF ANCHORS INTO WOOD ONLY.

ALL SHIMS TO BE HIGH IMPACT, NON-METALLIC AND NON-COMPRESSIBLE.

MATERIALS INCLUDING BUT NOT LIMITED TO STEEL/METAL SCREWS, THAT COME INTO CONTACT WITH OTHER DISSIMILAR MATERIALS SHALL MEET THE REQUIREMENTS OF THE 2020 FLORIDA BLDG. CODE & ADOPTED STANDARDS.

| ANCHOR |      | ACING INCHES |
|--------|------|--------------|
| TYPE   | HEAD | SILL         |
| Α      | 12   | 14           |
| В      | 12   | 16           |
| С      | 12   | 16           |

THIS SYSTEM IS RATED FOR LARGE & SMALL MISSILE IMPACT. SHUTTERS ARE NOT REQUIRED.