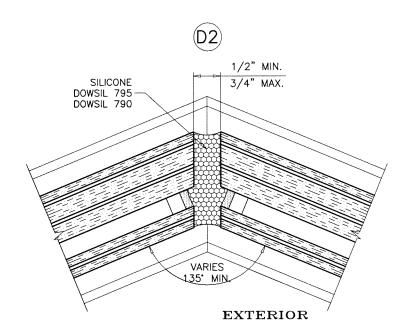

## **SEALANT:**

ALL FRAME JOINTS SQUARE-CUT AND BUTTED, SEALED WITH DOWSIL 123 SILICONE SEAL TAPE.

SEE SEPARATE APPROVAL FOR DESIGN LOAD CAPACITY OF DOOR AND DOOR ANCHORS.

LOWER VALUES FROM DOOR APPROVAL OR GLASS WALL SYSTEM CAPACITY WILL APPLY TO ENTIRE SYSTEM.