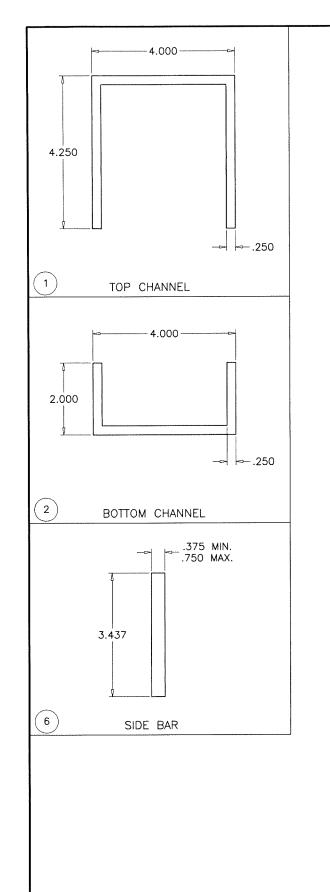

Faour Glass Technologies
5119 West Knox Street
Tampa, FL. 33634
Tel. (813) 884-3297
Tel. (813) 884-3297

revisions: no date by description

drawing no.

21-04F

sheet 5 of 6

FL #25673

Sealed: 2/16/2021

| ITEM # | PART #     | REQD.    | DESCRIPTION                                             | MATERIAL | MANF./SUPPLIER/REMARKS |
|--------|------------|----------|---------------------------------------------------------|----------|------------------------|
| 1      |            | AS REQD. | TOP CHANNEL                                             | 6061-T6  | _                      |
| 2      | _          | AS REQD. | BOTTOM CHANNEL                                          | 6061-T6  | _                      |
| 3      | -          | 2/ LITE  | SETTING BLOCKS AT 1/4 POINTS, (2-1/2" X 3/4" X 6" LONG) | EPDM     | DUROMETER 80±5 SHORE A |
| 4      |            | AS REQD. | 3/8" DIA. BACKER ROD                                    | FOAM     | _                      |
| 5      | DOWSIL 995 | AS REQD. | GLAZING COMPOUND                                        | SILICONE | -                      |
| 6      | _          | AS REQD. | SIDE BAR                                                | 6061-T6  | _                      |
| 7      | <u>*</u>   | _        | - :                                                     |          |                        |